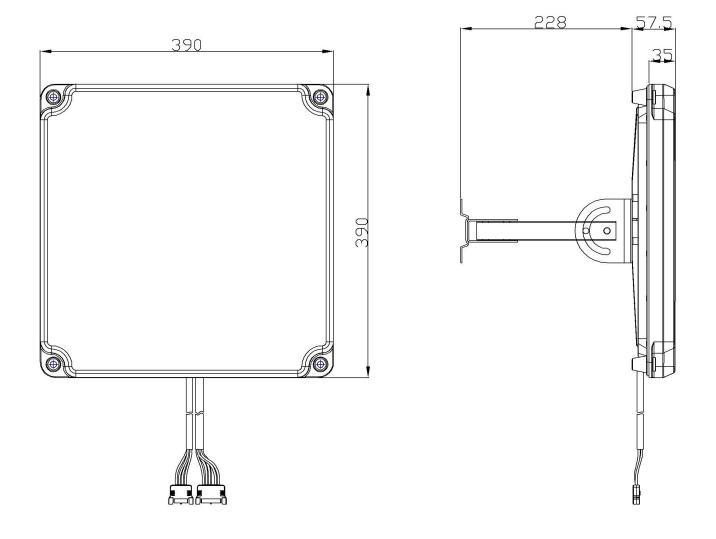

## 2.4/5/6 GHZ 8 DBI 10 ELEMENT INDOOR PATCH ANTENNA WITH 10 MPC

ATS-OP-2456-8-10MPC-36

The facts and figures herein are carefully compiled to the best of our knowledge and are intended for general informational purposes only. Responsibility for the use and application of AccelTex Solutions materials rests with the end user. All AccelTex Solutions products are sold pursuant to the AccelTex Solutions Terms and Conditions of Sale. © 2023 AccelTex Solutions. All Rights Reserved. AccelTex, AccelTex Solutions, the AccelTex Solutions Logo and other marks are trademarks or registered trademarks of AccelTex Solutions. Other products or service names may be the property of third parties.